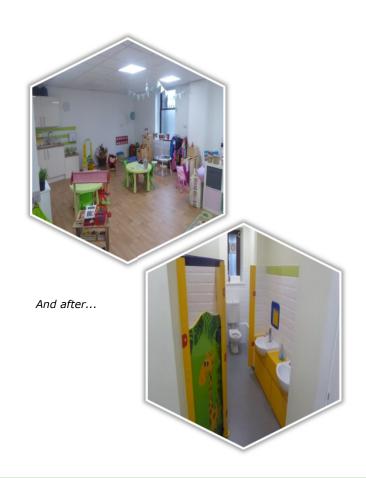

Bradley-Mason LLP were then appointed to perform Project Management, Contract Administrator, Principal Designer and Cost Control services of the remedial works.

The works involved the strip out and reinstatement of damaged elements of the premises including play room and toilets.

The works were completed on time, budget and to the satisfaction of all parties involved.