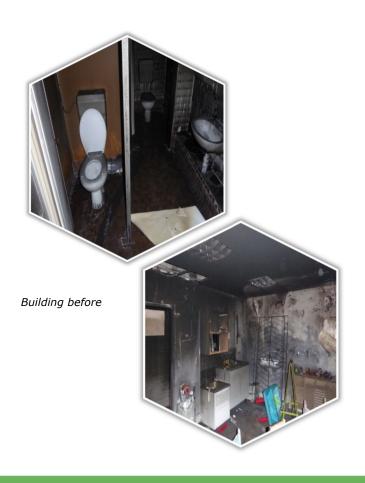

## Bradford

Bradley-Mason LLP were originally appointed to provide a damage assessment report and budget figures for the reinstatement of a fire damaged nursery in Bradford.

Once the damage was assessed, Bradley-Mason LLP worked closely with the Tenant, Landlord and Loss Adjusters to reinstate the premises into a building fit for purpose.

Bradley-Mason LLP were then appointed to perform Project Management, Contract Administrator, Principal Designer and Cost Control services of the remedial works.

The works involved the strip out and reinstatement of damaged elements of the premises including play room and toilets.