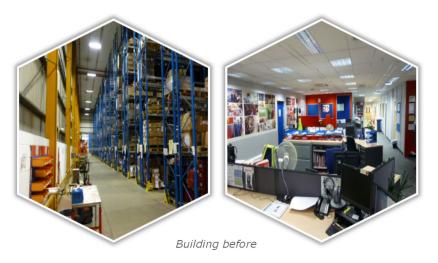

The works involved the strip out of the Tenant's installations including a three-tier mezzanine, integrated racking system and office fit out.

The entire roof was refurbished, external elevations overhauled and decorated, external repairs to hardstanding areas, refurbishment of offices and strip out/modification of MEP systems.