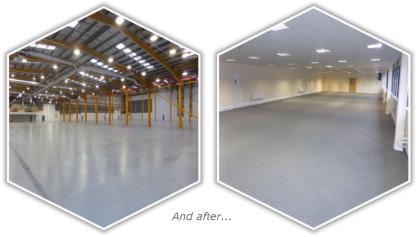

The works involved the strip out of the Tenant's installations including a three-tier mezzanine, integrated racking system and office fit out.

The entire roof was refurbished, external elevations overhauled and decorated, external repairs to hardstanding areas, refurbishment of offices and strip out/modification of MEP systems.

The works, were completed on time, on budget and to the satisfaction of the Landlords Monitoring Surveyor without any residual claim from the Landlord under the terms of the Lease.